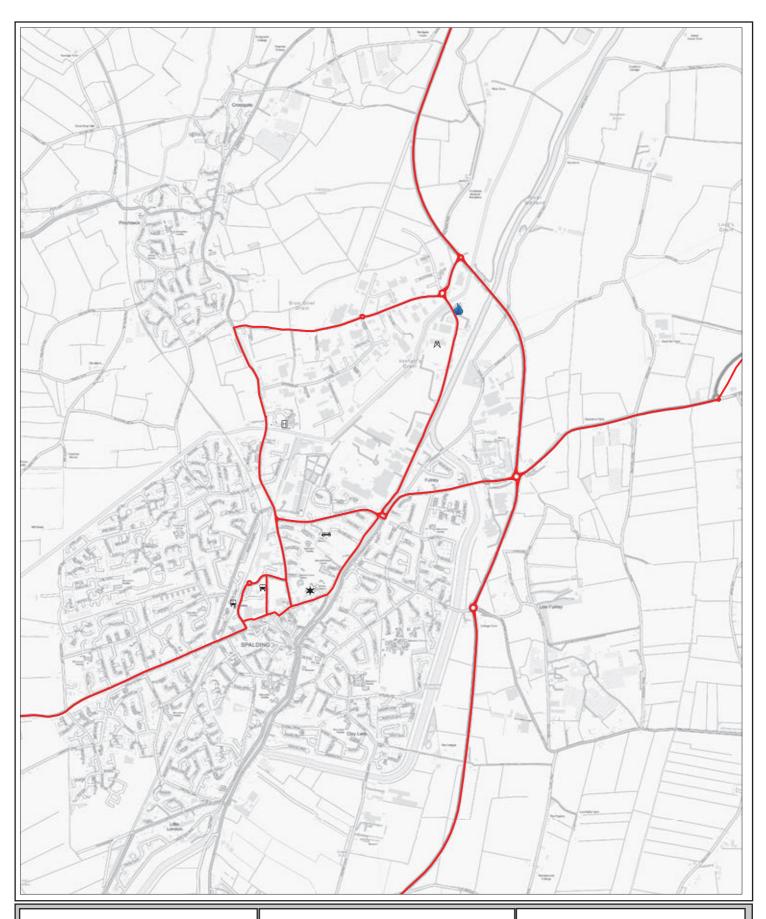

Resilient Network (Gaipstogrough)

LINCOLNSHIRE COUNTY COUNCIL
Reproduced from the OS Mapping with the permission
of the Controller of Her Majesty's Stationery Office (C) Crown
Copyright. Unauthorised reproduction infringes Crown
Copyright and may lead to civil proceedings.
OS LICENCE 100025370