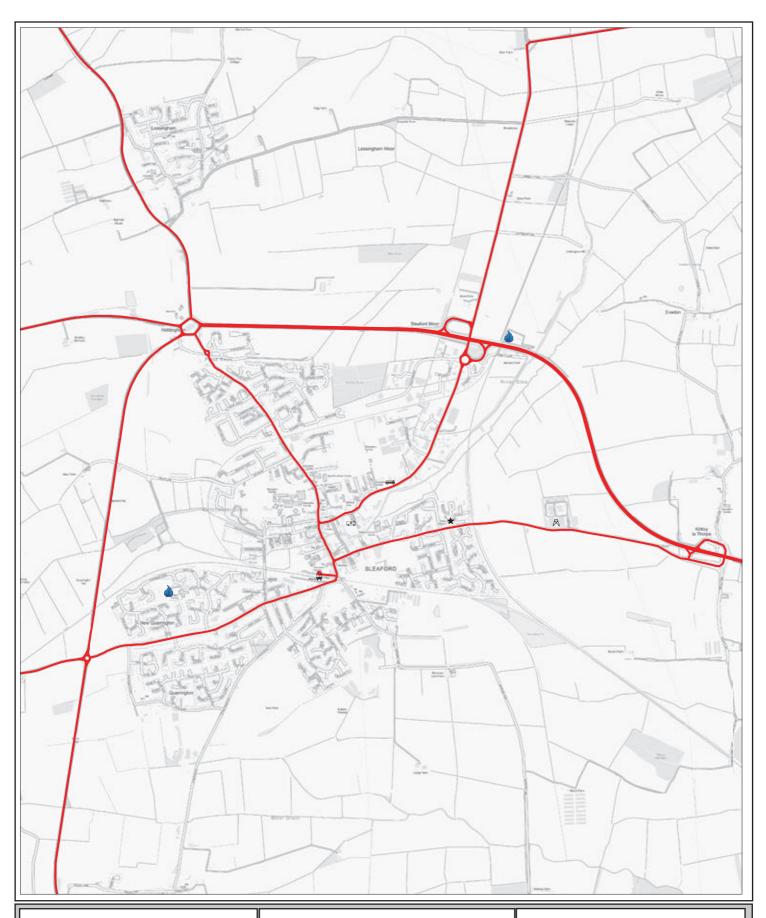

Resilient Network (NPebjethorpe)

LINCOLNSHIRE COUNTY COUNCIL
Reproduced from the OS Mapping with the permission
of the Controller of Her Majesty's Stationery Office (C) Crown
Copyright. Unauthorised reproduction infringes Crown
Copyright and may lead to civil proceedings.
OS LICENCE 100025370