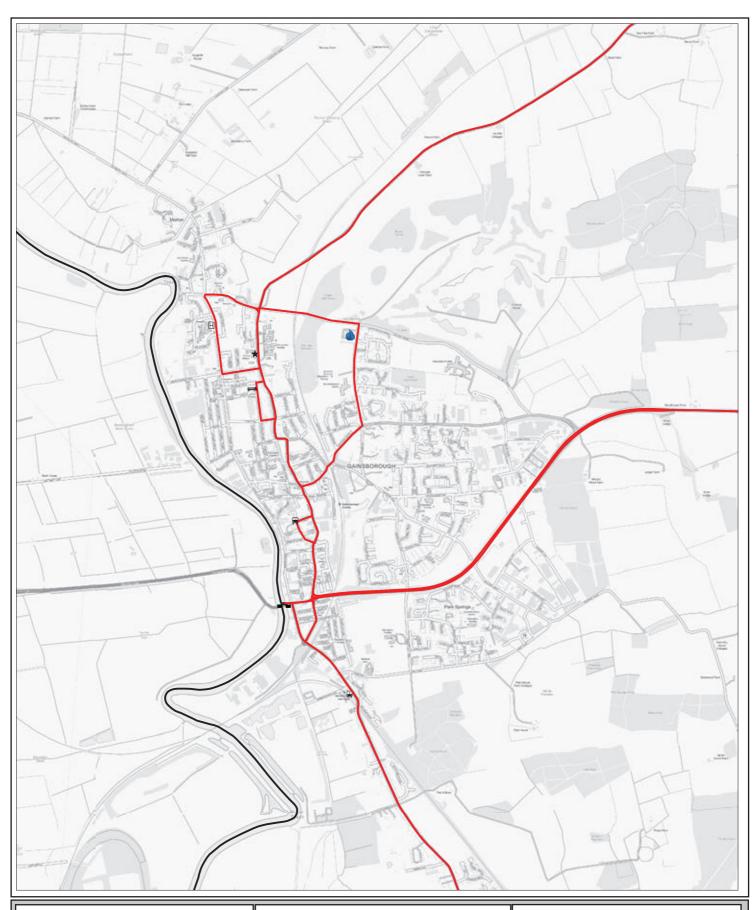

Resilient Network (Gaipstogrough)

LINCOLNSHIRE COUNTY COUNCIL
Reproduced from the OS Mapping with the permission
of the Controller of Her Majesty's Stationery Office (C) Crown
Copyright. Unauthorised reproduction infringes Crown
Copyright and may lead to civil proceedings.
OS LICENCE 100025370