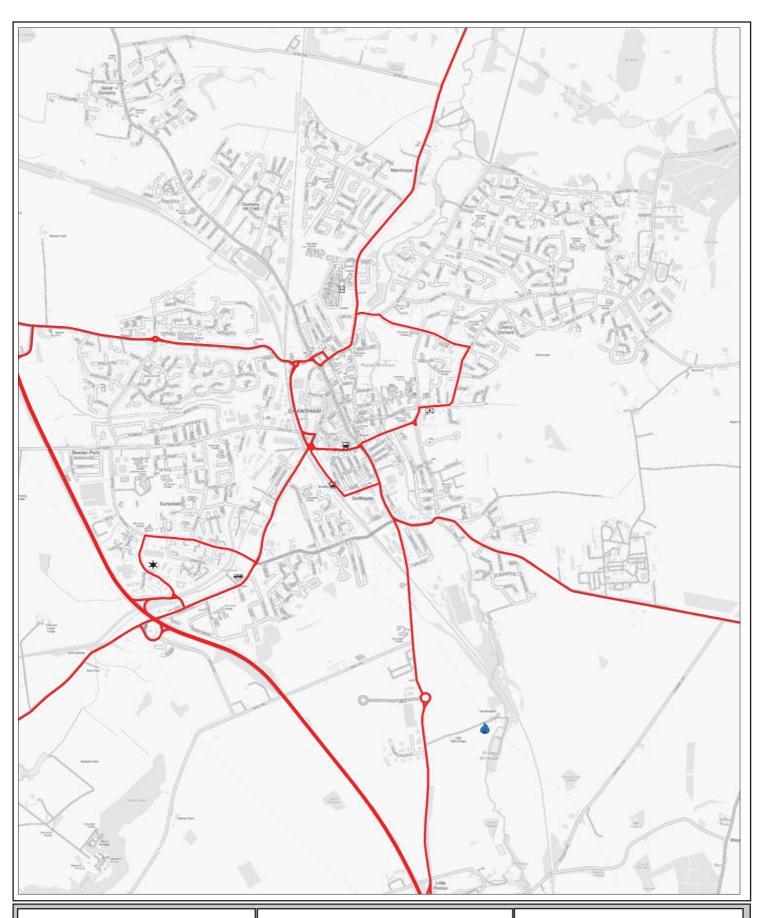

Resilient Network (includi**Page**ow drifts)

LINCOLNSHIRE COUNTY COUNCIL
Reproduced from the OS Mapping with the permission
of the Controller of Her Majesty's Stationery Office (C) Crown
Copyright. Unauthorised reproduction infringes Crown
Copyright and may lead to civil proceedings.
OS LICENCE 100025370