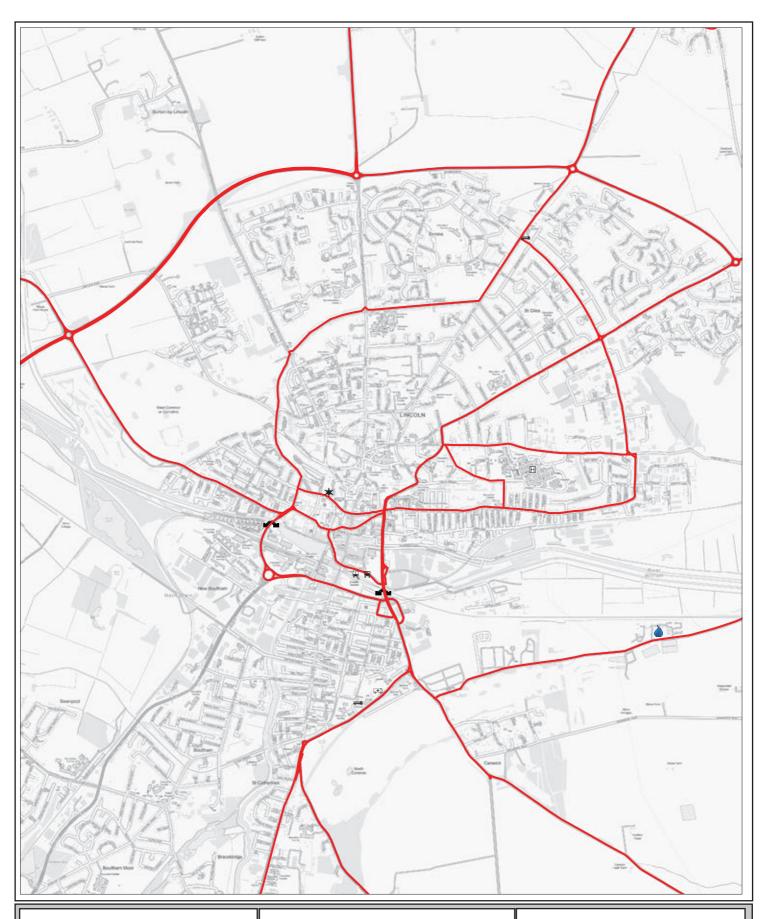

Resilient Network (Gaipstogrough)

LINCOLNSHIRE COUNTY COUNCIL
Reproduced from the OS Mapping with the permission
of the Controller of Her Majesty's Stationery Office (C) Crown
Copyright. Unauthorised reproduction infringes Crown
Copyright and may lead to civil proceedings.
OS LICENCE 100025370